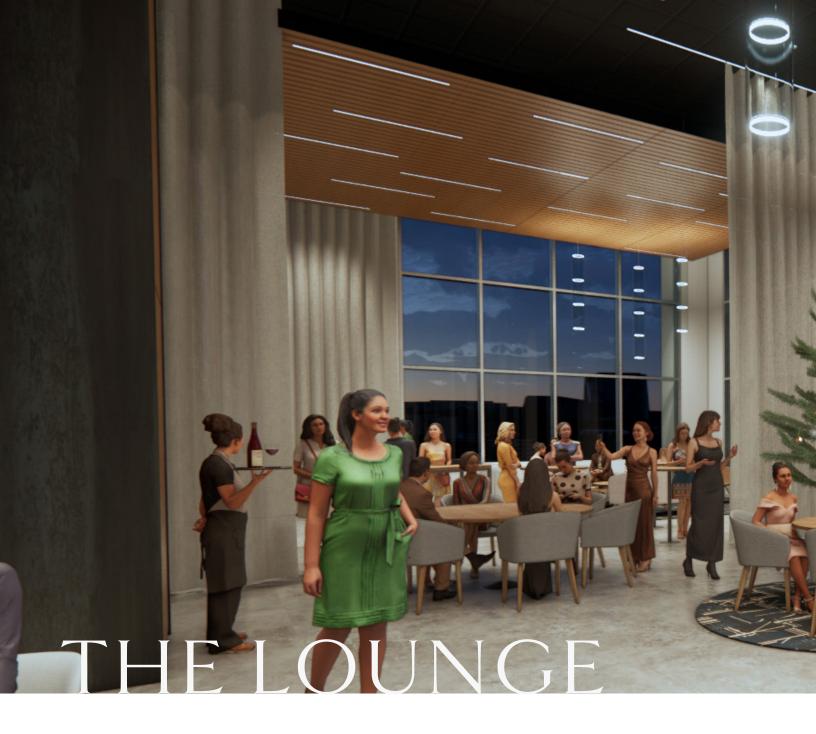

# Elevate the Office Experience

An essential extension to the amenities at Tacoma Centre is the brand new lounge which provides tenants and employees with beautiful views, an open-air terrace, and plenty of seating vignettes to accommodate casual team meetings, colleague happy hours, or corporate soirees and events.

As one of the only office buildings in Tacoma offering a high-end lounge, tenants can take pride in an incredible office destination.

MORNING COFFEE WITH A COLLEAGUE

LUNCH MEETING ON THE DECK WITH A CLIENT

HAPPY HOUR WINE WITH A BUSINESS PARTNER

EVENING RECEPTION WITH CLIENTS & COLLEAGUES