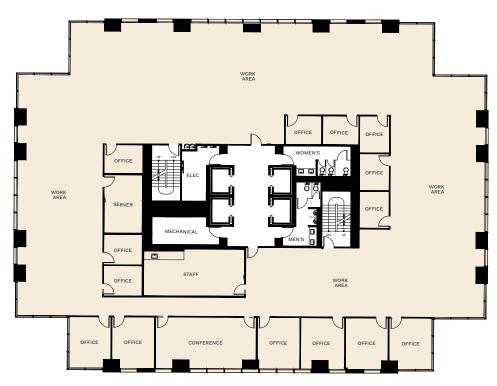

#### Floor Plans

Tacoma Centre can accommodate tenants of all sizes — whether your company requires an entire floor or simply a suite.

#### SINGLE-TENANT OPEN CONCEPT