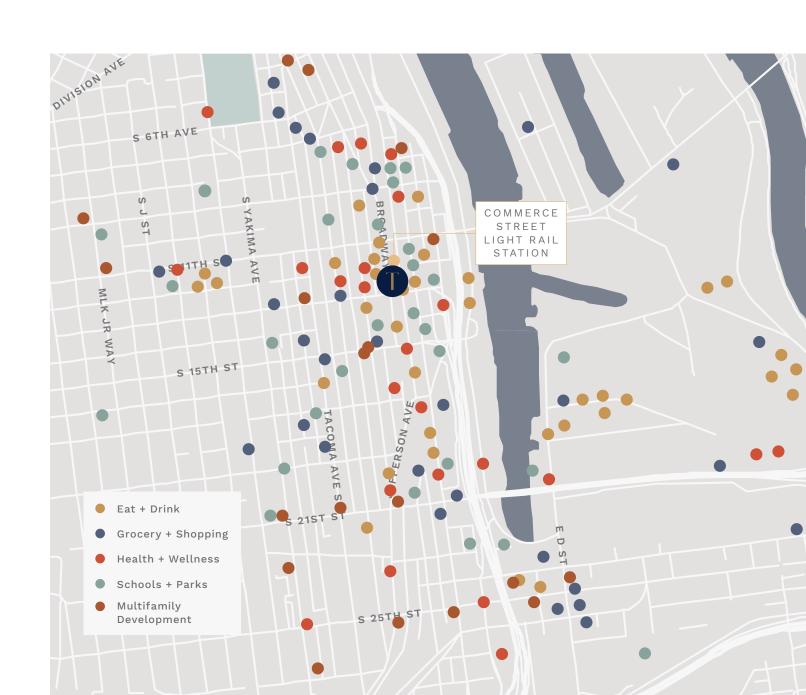

# TAKE ON TACOMA

Located on the most vibrant street in Downtown Tacoma, Tacoma Centre provides you with access to renowned restaurants, bars, gyms, parking, and retailers within steps of the front door.

Access to Tacoma Centre is unparalleled with immediate access to I 705, I-5, West Tacoma, and North Tacoma.

WALKSCORE — WALKER'S PARADISE

ABUNDANT PARKING WITHIN WALKING DISTANCE

1 BLOCK TO COMMERCE STREET LIGHT RAIL STATION

ACROSS THE STREET FROM THE LUXURIOUS HOTEL MURANO