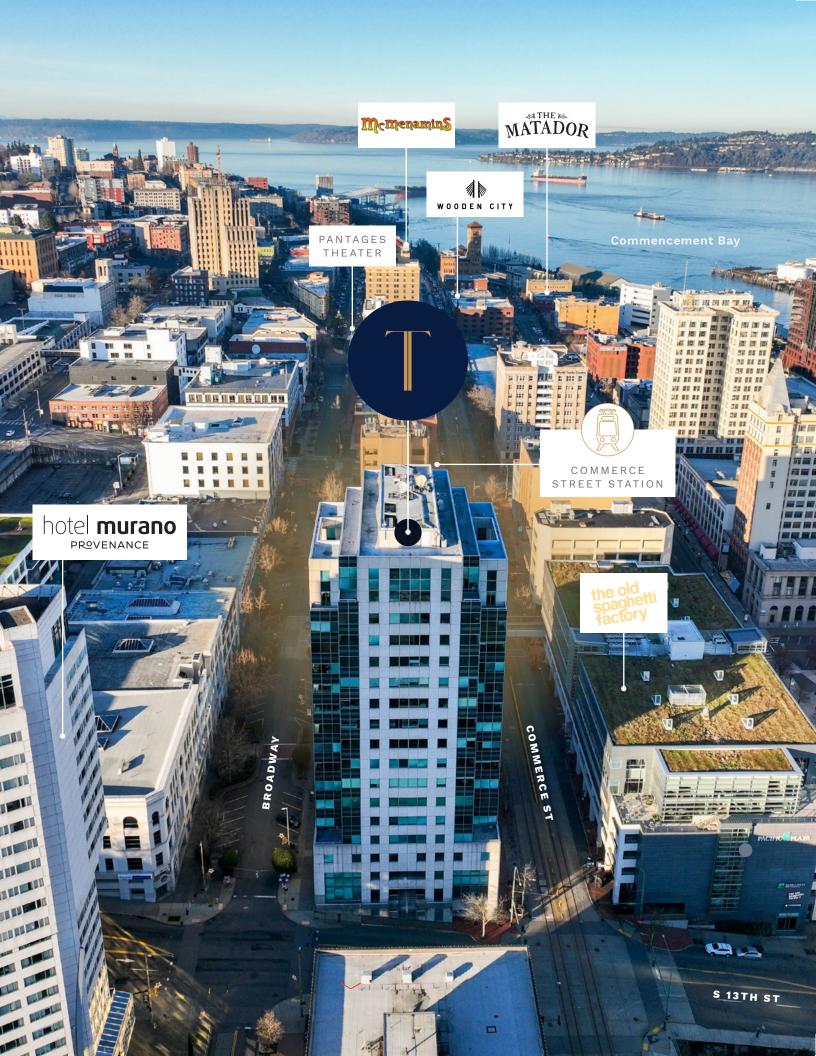

# TAKE ON TACOMA

Located on the most vibrant street in Downtown Tacoma, Tacoma Centre provides you with access to renowned restaurants, bars, gyms, parking, and retailers within steps of the front door.

Access to Tacoma Centre is unparalleled with immediate access to I 705, I-5, West Tacoma, and North Tacoma.

WALKSCORE — WALKER'S PARADISE

ABUNDANT PARKING WITHIN WALKING DISTANCE

1 BLOCK TO COMMERCE STREET LIGHT RAIL STATION

ACROSS THE STREET FROM THE LUXURIOUS HOTEL MURANO