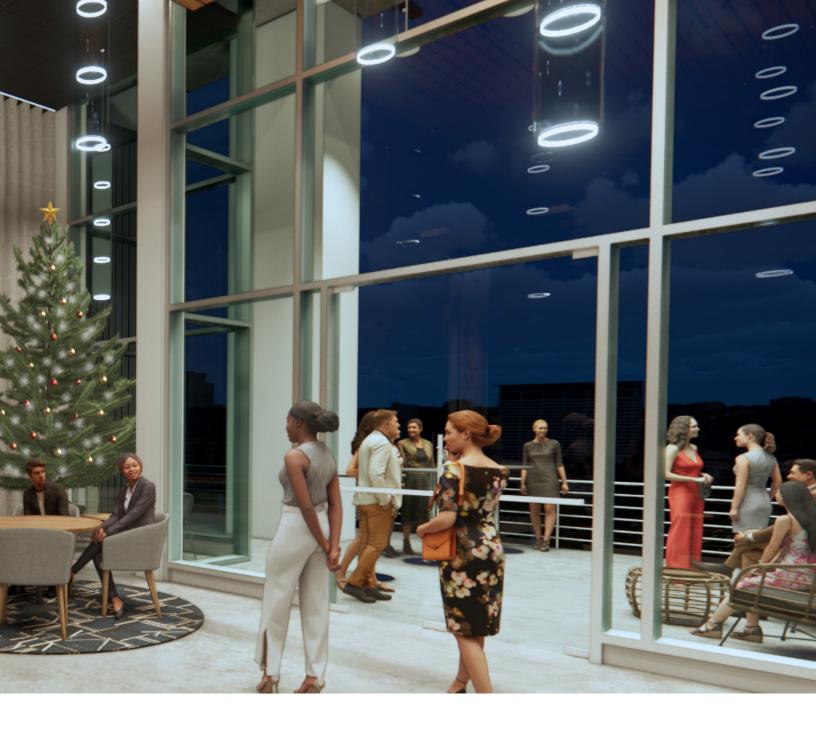

# Elevate the Office Experience

An essential extension to the amenities at Tacoma Centre is the brand new lounge which provides tenants and employees with beautiful views, an open-air terrace, and plenty of seating vignettes to accommodate casual team meetings, colleague happy hours, or corporate soirees and events.

As one of the only office buildings in Tacoma offering a high-end lounge, tenants can take pride in an incredible office destination.

MORNING COFFEE WITH A COLLEAGUE

LUNCH MEETING ON THE DECK WITH A CLIENT

HAPPY HOUR WINE WITH A BUSINESS PARTNER

EVENING RECEPTION WITH CLIENTS & COLLEAGUES